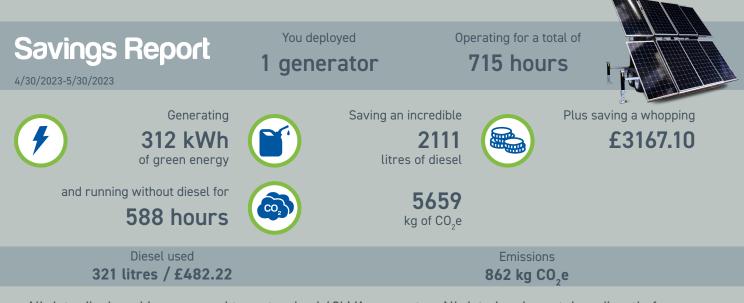

#### **Reporting Features**

The Power Portal provides advanced reporting features to help you make informed decisions about your power systems. These include:

- Raw data exports: Export all your data in raw format for use in custom reports, data analysis, or integration with other tools.
- Automatic infographic reports: Get automatic reports that provide visual insights into your energy usage and performance, including carbon and finance reports which can be easily shared with stakeholders, including customers and regulators.