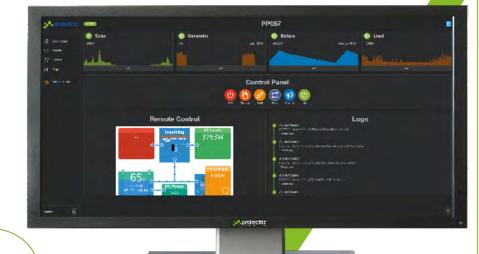

The Power Portal's intuitive dashboards provide up-to-date, near-real-time reporting on the performance of your solar fleet. We can also customise our reporting system to interact and integrate with your existing reporting and unit management systems.

**Battery Status** 24/7 access to monitor the charge state of your unit's batterv.

**Energy Consumption** Keep on top of how much energy you're using.

**Energy Generation** Always know how much energy your units are generating.

**Carbon Savings** Real-time data showing how much carbon is being saved.

**Diesel Savings** Shows you exactly how much you've saved compared to diesel usage.

#### **Live Status Features**

Monitor every aspect of your power system in near realtime with the Power Portal's comprehensive live status features. These include:

- Fuel usage: Monitor the generator's internal fuel tank consumption in near real-time.
- Generator runtime: Keep track of how long your generator has been running and receive alerts when it's time for maintenance.
- Solar inputs: Get near realtime data on the amount of power your solar panels are generating.
- Battery level: Stay informed about your battery's charging and discharge status to ensure it's always at optimal levels.
- Load: Monitor the amount of power your system uses and receive alerts when it exceeds your desired threshold.
- GPS position/last seen: Track your power system's location in real-time and receive alerts if it goes offline.
- Data for remote monitoring portal: Access your live status data anywhere, anytime, through the Power Portal's secure and userfriendly interface.

#### Asset Management Features

- Alarms/notifications/tags: Set custom alarms and notifications to stay on top of important events and changes in your power systems. Organise your assets with tags for easy identification and reporting.
  - Customer allocation: Allocate your power systems to specific customers, and track usage and performance data for each customer.
- Map: View your power systems on an interactive map to quickly identify their location and

#### Remote Control Features

- Turn the power unit on/ off: Start and stop your generator or power solution from anywhere with just a few clicks.
- Manual/auto control switch: Choose between manual and automatic control for your power system, giving you complete control over your energy supply.

#### **Reporting Features**

The Power Portal provides advanced reporting features to help you make informed decisions about your power systems. These include:

- Raw data exports: Export all your data in raw format for use in custom reports, data analysis, or integration with other tools.
- Automatic infographic reports: Get automatic reports that provide visual insights into your energy usage and performance, including carbon and finance reports which can be easily shared with stakeholders, including customers and regulators.