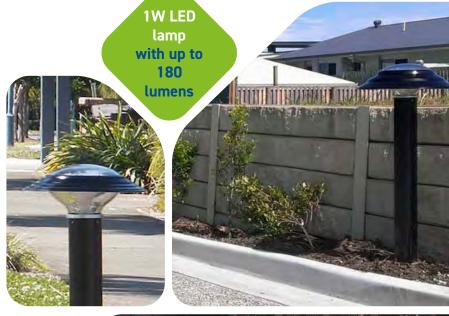

| Floodlights |                            |
|-------------|----------------------------|
| Power       | 1W                         |
| LED         | Nichia Initial<br>180 lm/W |

| Battery specification            | 1x LiFePO4<br>lithium battery |
|----------------------------------|-------------------------------|
| Expected battery recharge cycles | 5,500                         |
| Solar Panels                     |                               |
| PV peak                          | 5W                            |
| Material                         | Tempered Glass                |

## **Applications**

**Batteries** 

The SR Bollard provides solar lighting in areas such as, footpaths, marina's, playgrounds, slipways, garden landscaping, outdoor stairways, driveways and street lighting, amongst others.