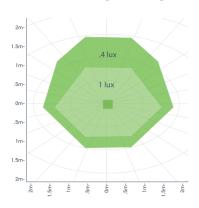

# SR Bollard Solar Lighting

he SR solar bollard uses the latest LED technology for bright illumination with next-generation battery charging to optimise power usage.

Long-lasting illumination is assured even through the darkest winters. With an attractive, modern design, the SR bollard is vandal-resistant and ready for easy installation, providing direct light downwards with a 90° light-distribution cut-off.