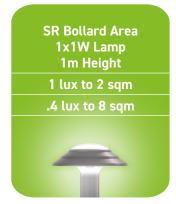

| Floodlights |                            |
|-------------|----------------------------|
| Power       | 1W                         |
| LED         | Nichia Initial<br>180 lm/W |

| Battery specification            | 1x LiFePO4<br>lithium battery |
|----------------------------------|-------------------------------|
| Expected battery recharge cycles | 5,500                         |
| Solar Panels                     |                               |
| PV peak                          | 5W                            |
| Material                         | Tempered Glass                |