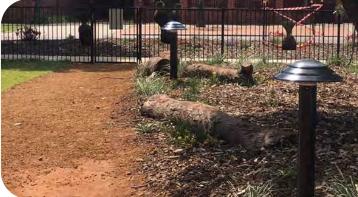

## **Applications**

**Batteries** 

The SR Bollard provides solar lighting in areas such as, footpaths, marina's, playgrounds, slipways, garden landscaping, outdoor stairways, driveways and street lighting, amongst others.