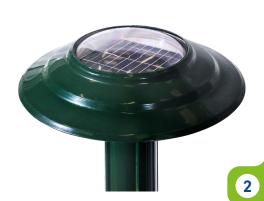

# SR Bollard Solar Lighting

he SR solar bollard uses the latest LED technology for bright illumination with next-generation battery charging to optimise power usage.

Long-lasting illumination is assured even through the darkest winters. With an attractive, modern design, the SR bollard is vandal-resistant and ready for easy installation, providing direct light downwards with a 90° light-distribution cut-off.

Prolectric's SR solar bollard delivers bright illumination all night and winter long. Its trusted performance is down to a combination of the latest LED technology and high-power lithium LiFePO4 batteries, together with Prolectric's integrated charging circuit, which constantly monitors the state of the batteries to optimise the charging levels.

The SR bollard outdoor commercial lights work continuously, anywhere, up to 16 hours per night, to ensure 365 days of full power dusk until dawn operation.

**Advanced Technology** 'All in One' compact design.